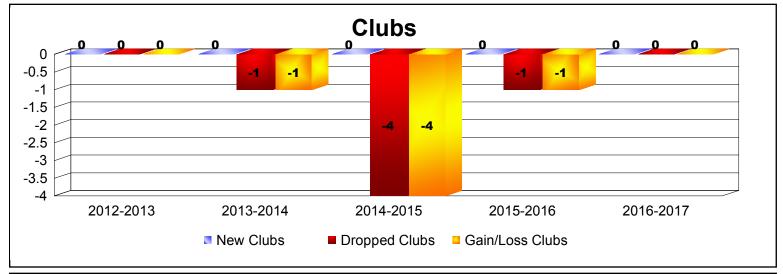

District 105 E

As of June 2017 Cumulative

| Year      | New<br>Clubs | Dropped<br>Clubs | Gain/<br>Loss<br>Clubs | New<br>Members | Charter<br>Members | Reinstate<br>Members | Transfer<br>Members | Total<br>Member<br>Added | Total<br>Members<br>Dropped | Gain/<br>Loss<br>Members |
|-----------|--------------|------------------|------------------------|----------------|--------------------|----------------------|---------------------|--------------------------|-----------------------------|--------------------------|
| 2012-2013 | 0            | 0                | 0                      | 111            | 1                  | 2                    | 5                   | 119                      | -119                        | 0                        |
| 2013-2014 | 0            | -1               | -1                     | 79             | 1                  | 4                    | 6                   | 90                       | -116                        | -26                      |
| 2014-2015 | 0            | -4               | -4                     | 72             | 1                  | 1                    | 11                  | 85                       | -144                        | -59                      |
| 2015-2016 | 0            | -1               | -1                     | 115            | 2                  | 1                    | 13                  | 131                      | -124                        | 7                        |
| 2016-2017 | 0            | 0                | 0                      | 81             | 0                  | 3                    | 5                   | 89                       | -95                         | -6                       |
| Average   | 0            | -1               | -1                     | 92             | 1                  | 2                    | 8                   | 103                      | -120                        | -17                      |