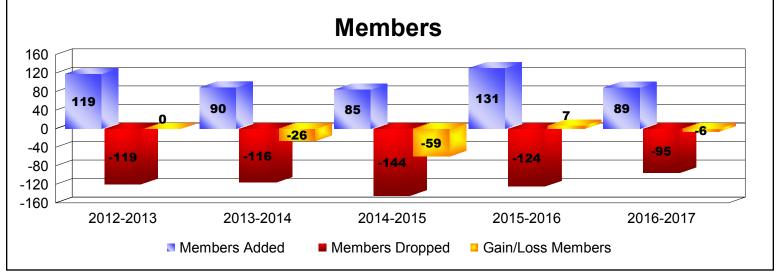

District 105 E

As of June 2017 Cumulative

| Year      | New<br>Clubs | Dropped<br>Clubs | Gain/<br>Loss<br>Clubs | New<br>Members | Charter<br>Members | Reinstate<br>Members | Transfer<br>Members | Total<br>Member<br>Added | Total<br>Members<br>Dropped | Gain/<br>Loss<br>Members |
|-----------|--------------|------------------|------------------------|----------------|--------------------|----------------------|---------------------|--------------------------|-----------------------------|--------------------------|
| 2012-2013 | 0            | 0                | 0                      | 111            | 1                  | 2                    | 5                   | 119                      | -119                        | 0                        |
| 2013-2014 | 0            | -1               | -1                     | 79             | 1                  | 4                    | 6                   | 90                       | -116                        | -26                      |
| 2014-2015 | 0            | -4               | -4                     | 72             | 1                  | 1                    | 11                  | 85                       | -144                        | -59                      |
| 2015-2016 | 0            | -1               | -1                     | 115            | 2                  | 1                    | 13                  | 131                      | -124                        | 7                        |
| 2016-2017 | 0            | 0                | 0                      | 81             | 0                  | 3                    | 5                   | 89                       | -95                         | -6                       |
| Average   | 0            | -1               | -1                     | 92             | 1                  | 2                    | 8                   | 103                      | -120                        | -17                      |